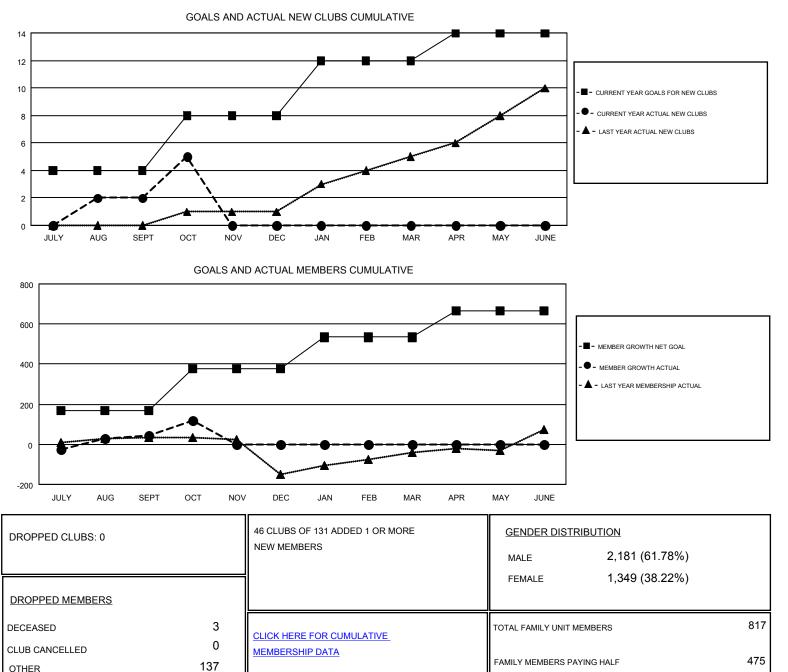

## SAYED RIZWAN QADRI GMT

Results as of: 10/31/2018

| GMT CA | 6-Afr |
|--------|-------|
|--------|-------|

| Clubs                 |               |           |               | Members               |                           |                         |                                                    |
|-----------------------|---------------|-----------|---------------|-----------------------|---------------------------|-------------------------|----------------------------------------------------|
| RESULTS FOR 2018-2019 |               |           |               | RESULTS FOR 2018-2019 |                           |                         |                                                    |
| QUARTER               | NEW CLUB GOAL | NEW CLUBS | DROPPED CLUBS | QUARTER               | MEMBER GROWTH NET<br>GOAL | MEMBER GROWTH<br>ACTUAL | DROPPED<br>MEMBERS ACTUAL<br>(including transfers) |
| JULY/AUG/SEPT         | 4             | 2         | 0             | JULY/AUG/SEPT         | 170                       | 159                     | 111                                                |
| OCT/NOV/DEC           | 4             | 3         | 0             | OCT/NOV/DEC           | 205                       | 105                     | 29                                                 |
| JAN/FEB/MAR           | 4             | 0         | 0             | JAN/FEB/MAR           | 159                       | 0                       | 0                                                  |
| APR/MAY/JUNE          | 2             | 0         | 0             | APR/MAY/JUNE          | 133                       | 0                       | 0                                                  |